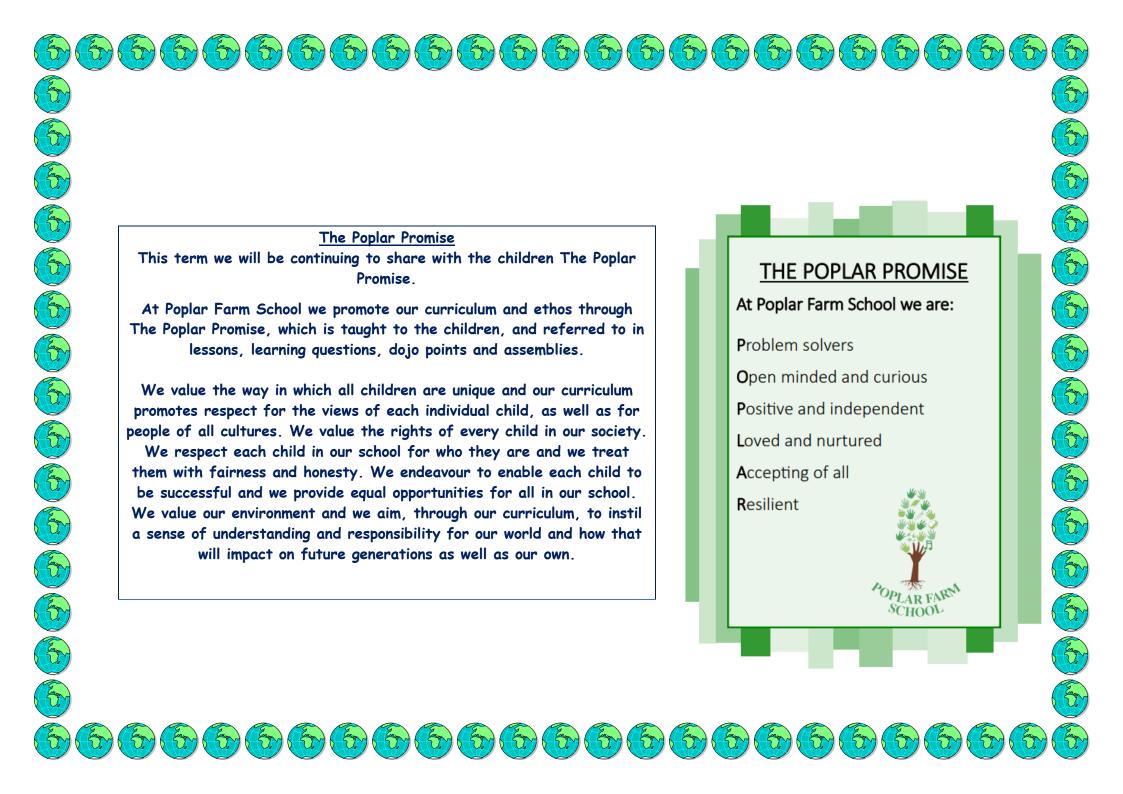

| Continent      | A large expanse of land made up of many different countries.                     |

A pilgrimage is when people travel to a place of worship that is usually far away.

Pilgrimage