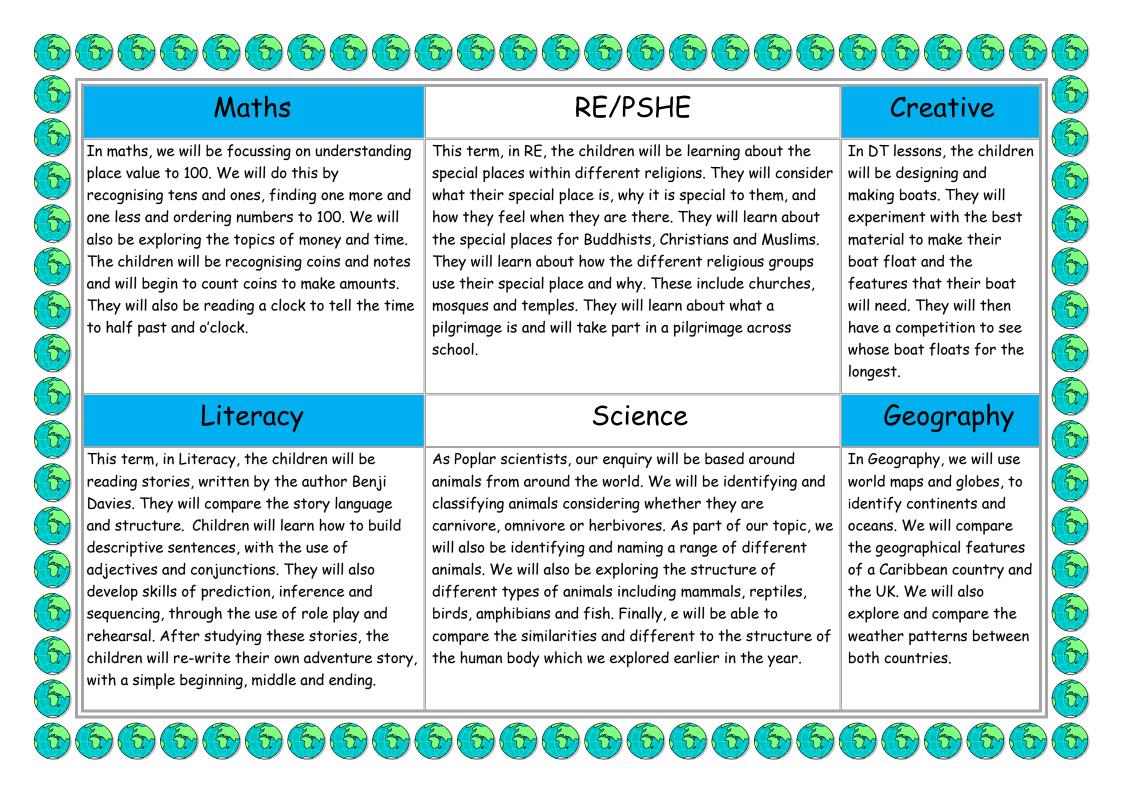

We have made it to the final term in year 1! This term, we will travelling around the world. In history, we will explore the developments in transport over time and compare past and present planes and cars. This will link in very nicely with our DT project, where we will be designing boats, and discovering the best material to help them to float the longest. We can then have a year group competition! In history, we will also look at famous explorers and inventors from the past and consider the impact they have had on the modern world. Our science lessons will involve a very exciting trip to Yorkshire Wildlife Park, where we can learn more about different animals, their groups and habitats. In geography, we will be using world maps to identify continents and oceans. We will be learning how to use simple compass directions. We will look at some of the countries that Christopher Columbus travelled to and we will compare the human and physical geographical features between some of these countries and the UK.